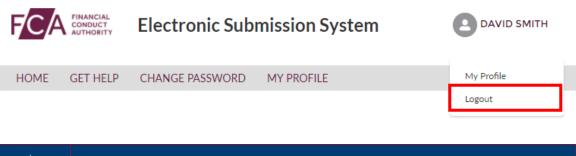

### 1.6 Logging out

You can log out of the system at any time by clicking on your user name in the top right corner of the page and selecting **Logout** from the dropdown.