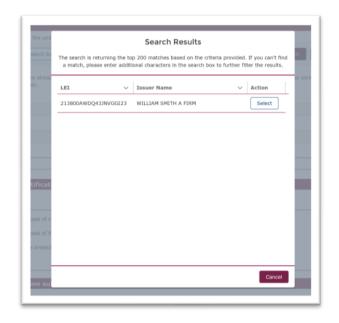

different ISIN, Please click on <b>Clear</b> button t search again. |
| * ISIN        |                                                                                                                                                                   |
| GB000687      | 123                                                                                                                                                               |
|               | 10                                                                                                                                                                |
| Issuer Nar    |                                                                                                                                                                   |



The search will return the details of securities, you will need to select the appropriate security from the search results.

This will complete the **ISIN** and **Issuer Name** boxes. You will then need to complete the final box by choosing if the Issuer is a **UK or Non-UK Issuer** from the drop- down list.

| recency of the lo             | uer or the underlying issu | er of existing shares to w | which voting rights are attached   | 0                                    |                                  |
|-------------------------------|----------------------------|----------------------------|------------------------------------|--------------------------------------|----------------------------------|
| (                             | Search by ISIN             | Q ISIN Search e.g.